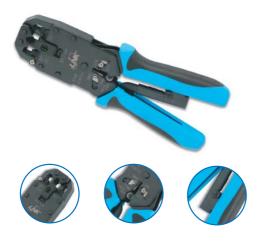

## RJ45, RJ11 & RJ12 PROFESSIONAL CRIMP TOOL

RJ45 PROFRESSIONAL CRIMP TOOL Straight motion and precise crimping both 2 type of 4-6 position (RJ11,RJ12) and 8 - 10 position (RJ45) Modular Plug. This tool is suitable for standard modular plug without changing modular die set. All made by steel and with PE grip together with ratchet mechamism for easy to use. Professional and Deluxe type, Light weight, compact & durable with key way in 8 position modular holder.

## **Specification**

Frame : Steel and with PE grip

Die Set : Both 3 Type (RJ45, RJ11 & RJ12)

Cutting : Cutting Tool Included

Stripping : Insert 4P or 6P, 8P or 10P Conductor wire

over cutting blade, so that the tool cut and

strip wire at the same time.

| Part No.  | Description                               |
|-----------|-------------------------------------------|
| US-8001 R | RJ45, RJ11 & RJ12 PROFESSIONAL CRIMP TOOL |