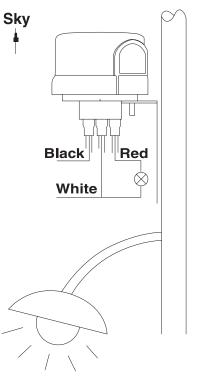

# Installation:

- 1) Install with sensor face up to the sky as show in picture
- 2) Window on the sensor should not face potential light sources
- Connect wires to circuit as following: Load: Red wire
- Common: White wire
- Source: Black wire
- 4) Mount light sensor to supporting structure with metal support ineluded.