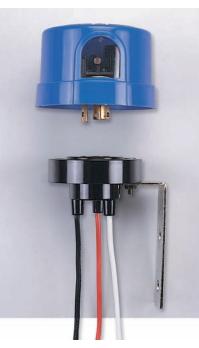

# PHS-06A PHOTO ELECTRIC CONTROLLER

PHS-06A-1 PHOTO ELECTRIC CONTROLLER

PHS-06A-2 SOCKET

**REMARK:** 

- PHS-06A (PHOTO ELECTRIC CONTROLLER WITH SOCKET)
- PHS-06A-1 (PHOTO ELECTRIC CONTROLLER ONLY)
- PHS-06A-2 (SOCKET ONLY)

# Installation:

- 1) Install with sensor face up to the sky as show in picture
- 2) Window on the sensor should not face potential light sources
- Connect wires to circuit as following: Load: Red wire
- Common: White wire
- Source: Black wire
- 4) Mount light sensor to supporting structure with metal support ineluded.